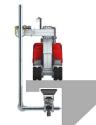

#### // UNDER

Work from the deck and reach over the bridge rail for extended operation under the surface.

// EXTENDED Extended up to 3 meter working width.

The kit consists of an extension beam, an articulated joint and a splash cover. Extension kit LT (light) is compatible with all AQUA CUTTER 410 robots.

### // TECHNICAL DATA Extensions 250, 500, 750, 1000, 1500 mm Max. extension - 1500 mm Bend angle \_\_\_\_\_ 0°, 22,5°, 45°, 67,5°, 90°, 112,5° // COMPATIBLE PRODUCTS **AQUA CUTTER 410A** // EXAMPLES OF APPLICATIONS Bridges Berth/piers Hydropower plants Waste water plants // SUPPLEMENTS PROTECTION **COVER - ROBOT PROTECTION COVERS -**ROLLER (Width/Angle in mm/°) 400/35° (Included in kit) 530/45°