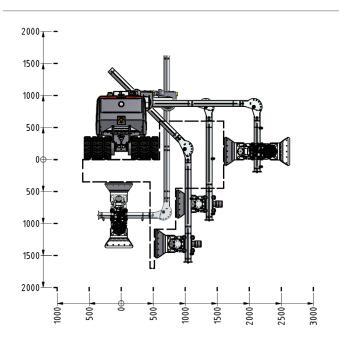

### // TECHNICAL DATA Extensions 250, 500, 750, 1000, 1500 mm Max. extension - 1500 mm Bend angle \_\_\_\_\_ 0°, 22,5°, 45°, 67,5°, 90°, 112,5° // COMPATIBLE PRODUCTS **AQUA CUTTER 410A** // EXAMPLES OF APPLICATIONS Bridges Berth/piers Hydropower plants Waste water plants // SUPPLEMENTS PROTECTION **COVER - ROBOT PROTECTION COVERS -**ROLLER (Width/Angle in mm/°) 400/35° (Included in kit) 530/45°