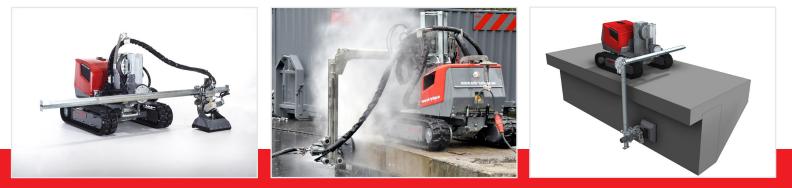

#### // OUTSIDE

Work from the deck and reach over the bridge rail for extended operation on the outside of the surface.

// EXTENDED OUTSIDE Allows for extended vertical operation as well as outside a Parapet beam.

#### // UNDER

Work from the deck and reach over the bridge rail for extended operation under the surface.

// EXTENDED Extended up to 3 meter working width.

The kit consists of an extension beam, an articulated joint and a splash cover. Extension kit LT (light) is compatible with all AQUA CUTTER 410 robots.