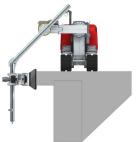

## **GET STARTED RIGHT AWAY**

This is a great way to extend your reach in vertical and under/up operations. By mounting the Extension kit LT, the cutter robot can work from the deck to side or under a bridge without dismounting of the bridge railing. That's both smart and useful!

#### // OUTSIDE

Work from the deck and reach over the bridge rail for extended operation on the outside of the surface.

// EXTENDED OUTSIDE Allows for extended vertical operation as well as outside a Parapet beam.

#### // UNDER

Work from the deck and reach over the bridge rail for extended operation under the surface.

// EXTENDED Extended up to 3 meter working width.

The kit consists of an extension beam, an articulated joint and a splash cover. Extension kit LT (light) is compatible with all AQUA CUTTER 410 robots.