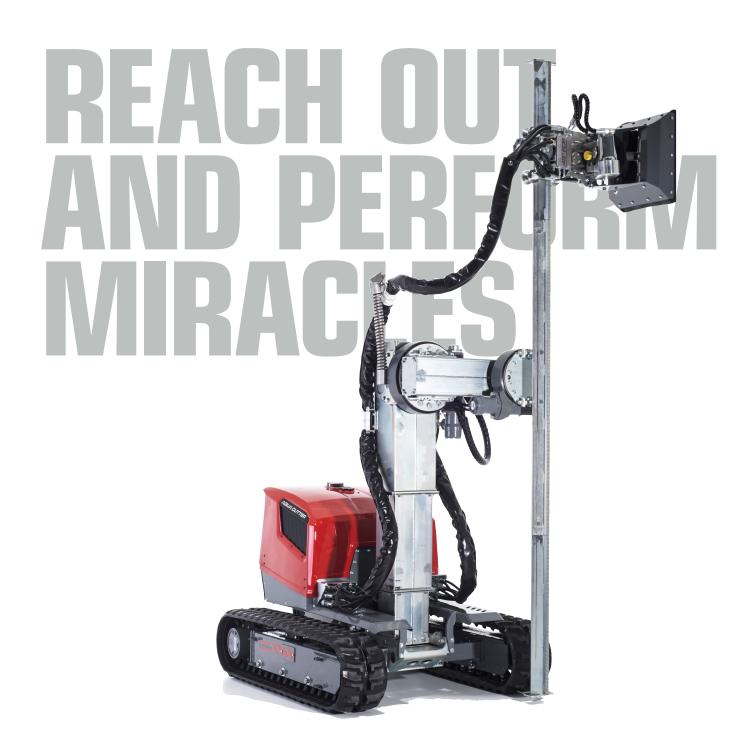

## **GET STARTED RIGHT AWAY**

This is a great way to extend your reach in vertical and under/up operations. By mounting the Extension kit LT, the cutter robot can work from the deck to side or under a bridge without dismounting of the bridge railing. That's both smart and useful!

The Extension kit LT is very easy to attach on the cutter robot and there's no need for special tools or any changes in the construction.