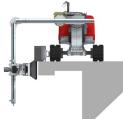

#### // OUTSIDE

Work from the deck and reach over the bridge rail for extended operation on the outside of the surface.

// EXTENDED OUTSIDE Allows for extended vertical operation as well as outside a Parapet beam.

#### // UNDER

Work from the deck and reach over the bridge rail for extended operation under the surface.

// EXTENDED Extended up to 3 meter working width.

The kit consists of an extension beam, an articulated joint and a splash cover. Extension kit LT (light) is compatible with all AQUA CUTTER 410 robots.