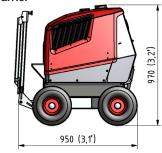

#### // TECHNICAL DATA

| PCM position | _ Backward/Forward |
|--------------|--------------------|
| Brakes       | Front wheels       |
| Steering     | Front wheels       |
| Weight       | 70kg (154 lb)      |

#### PCM Carrier