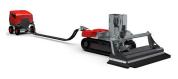

# **REMOTE OPERATION**

The 410 robot's power control module (PCM) can be disconnected from the tracked crawler. This allows you to drive the crawler into tight and inhospitable environments, such as small tunnels and flooded sewer pipes. Useful and clever!

You can operate the crawler from a safe distance with a radio remote control. In such situations the PCM is connected to the crawler by a cord, ensuring complete control of the robot in horizontal, vertical and overhead operations. In other words, the trolley makes your day at the working site easy, safe and comfortable.

### // CONTROL FROM A DISTANCE

The 410 robot's power control module (PCM) can control any of our hydrodemolition tools from a distance. It could be the tracked crawler, an AQUA SPINE or AQUA FRAME.