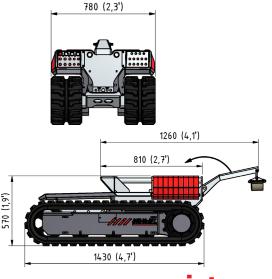

## // TUNNELS

The tracked crawler can go into tight and inhospitable environments, such as small tunnels and flooded sewer pipes.

### // SCAFFOLDINGS

When the PCM is disconnected, the tracked crawler is significantly lighter and suitable when weight is an issue, such as scaffoldings and platforms.