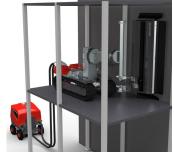

### // CONTROL FROM A DISTANCE

The 410 robot's power control module (PCM) can control any of our hydrodemolition tools from a distance. It could be the tracked crawler, an AQUA SPINE or AQUA FRAME.

### // AQUA SPINE OR AQUA FRAME

With the PCM carrier, the 410 PCM can also be used as a Power Control Unit to control the AQUA SPINE or the AQUA SPINE.