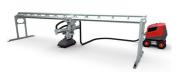

# **REMOTE OPERATION**

The 410 robot's power control module (PCM) can be disconnected from the tracked crawler. This allows you to drive the crawler into tight and inhospitable environments, such as small tunnels and flooded sewer pipes. Useful and clever!

You can operate the crawler from a safe distance with a radio remote control. In such situations the PCM is connected to the crawler by a cord, ensuring complete control of the robot in horizontal, vertical and overhead operations. In other words, the trolley makes your day at the working site easy, safe and comfortable.

## // TUNNELS

The tracked crawler can go into tight and inhospitable environments, such as small tunnels and flooded sewer pipes.