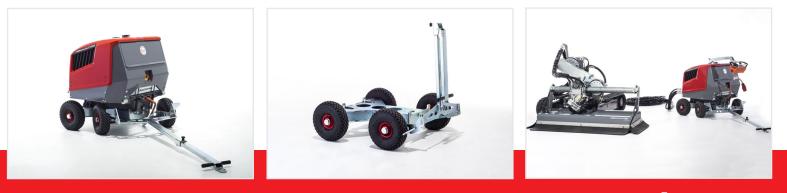

#### PCM Carrier

#### Weight Carrier

#### // TECHNICAL DATA

| PCM position | _ Backward/Forward |
|--------------|--------------------|
| Brakes       | Front wheels       |
| Steering     | Front wheels       |
| Weight       | 70kg (154 lb)      |