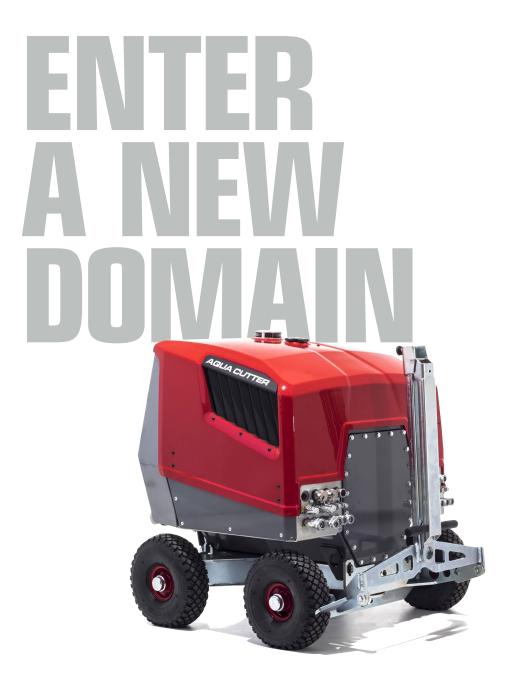

# **PCM CARRIER**





aquajet.se

# **REMOTE OPERATION**

The 410 robot's power control module (PCM) can be disconnected from the tracked crawler. This allows you to drive the crawler into tight and inhospitable environments, such as small tunnels and flooded sewer pipes. Useful and clever!

You can operate the crawler from a safe distance with a radio remote control. In such situations the PCM is connected to the crawler by a cord, ensuring complete control of the robot in horizontal, vertical and overhead operations. In other words, the trolley makes your day at the working site easy, safe and comfortable.

# **FEATURES & BENEFITS**

### // CONTROL FROM A DISTANCE

The 410 robot's power control module (PCM) can control any of our hydrodemolition tools from a distance. It could be the tracked crawler, an A