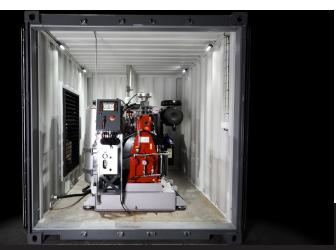

### **ENGINE, PUMP AND FRAME**

We use Volvo diesel engines for all our Power Packs. Engines from other manufacturers are optional and can be installed with specific requirements. The base frame is installed on vibration isolators. All pipes and fittings surrounding the engine area are made from stainless steel and none-corrosive material.

# **CATALYTIC CONVERTER**

The muffler with catalytic converter is mounted inside the container to reduce the noise level on our standard Power Packs.

# **STAINLESS STEEL BOOSTER**

A stainless steel booster pump is mounted between the water tank and the high-pressure pump to provide adequate inlet pressure.

#### WATER FILTER, WATER TANK CENTRIFUGE, AIR BLEEDING

A bag type water filter prevents dirt particles from entering the system and pump. Specially designed water tank that centrifuges away air bubbles from the water, with level sensing and temperature control. Automatic air bleeding (without bleeding valves).