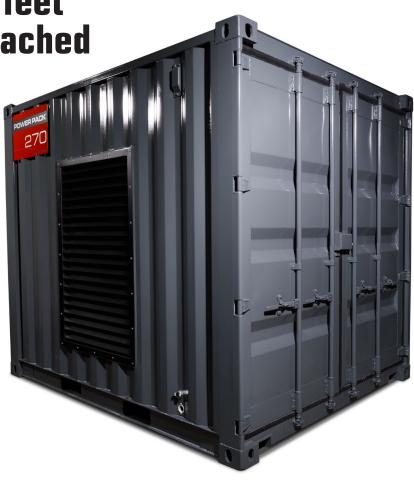

# Even with shorter feet the goal will be reached

Our Aqua Power Pack is a high-pressure unit, specially designed for all types of Hydrodemolition applications. On the outside it may look like a basic metal container, but on the inside it's a completely different thing. An Aqua Power Pack is state of the art engineering and everything you'll ever need for your Hydrodemolition contracts in one place.

Our Aqua Power Pack 270 are way more than just motor and pump inside a 10 ft container. It provide easy handling for your robot, accessories, tools and other necessary equipment. Furthermore it require minimum space at the construction site and are cost effective in both transport and set-up time.

### **KICKSTART YOUR DAY**

Aquajet's Aqua Power Pack 270 have a powerful diesel engine, high-pressure pump and built-in diesel tank assembled in a 10 ft container. To operate the Power pack you only need fuel and water supply. No external electric supply is required.