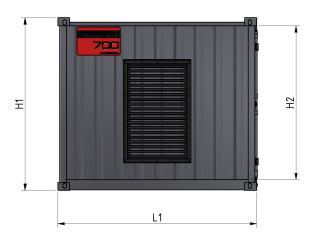

| Aqua Power | Pack 270 |
|------------|----------|
|------------|----------|

Pressure\* (UHP\*\*) Flow\* (UHP\*\*) Pressure\* (option) Flow\* (option) Tank volume Approx. weight Length (L1) Width (W1) Inner width (W2) Height (H1) Inner height (H2) 2800 bar (40610 psi) 40 l/min (10,6 US Gal/min) 1200 bar (17404 psi) 87 l/min (23,0 US Gal/min) 520 l (137 US Gal) 3650 kg (8046 lb) 2,991 m (ISO 10') 2,438 m (ISO 8') 2,336 m (7,8') 2,591 m (ISO 8,5') 2,275 m (7,5')