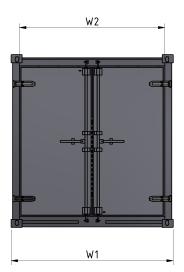

| Aqua Power | Pack 270 |
|------------|----------|
|------------|----------|

Pressure\* (UHP\*\*) Flow\* (UHP\*\*) Pressure\* (option) Flow\* (option) Tank volume Approx. weight Length (L1) Width (W1) Inner width (W2) Height (H1) Inner height (H2) 2800 bar (40610 psi) 40 l/min (10,6 US Gal/min) 1200 bar (17404 psi) 87 l/min (23,0 US Gal/min) 520 l (137 US Gal) 3650 kg (8046 lb) 2,991 m (ISO 10') 2,438 m (ISO 8') 2,336 m (7,8') 2,591 m (ISO 8,5') 2,275 m (7,5')