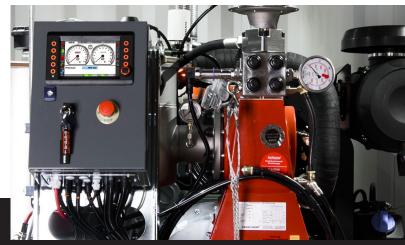

### **REVO CONTROL SYSTEM**

Our REVO Control system features all the functions you need to control and monitor the Power Pack. The system is safe and user friendly. Parameters are easily set on the graphic color display with iconic multi-language operator's instructions.