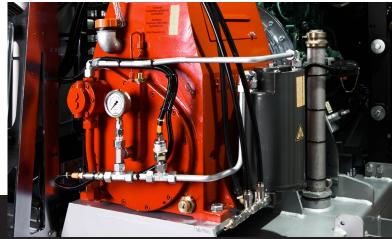

### **ENGINE, PUMP AND FRAME**

We use Volvo diesel engines for all our Power Packs. Engines from other manufacturers are optional and can be installed with specific requirements. The base frame is installed on vibration isolators. All pipes and fittings surrounding the engine area are made from stainless steel and none-corrosive material.

# **STAINLESS STEEL BOOSTER**

A stainless steel booster pump is mounted between the water tank and the high-pressure pump to provide adequate inlet pressure.

#### WATER FILTER, WATER TANK CENTRIFUGE, AIR BLEEDING

A bag type water filter prevents dirt particles from entering the system and pump. Specially designed water tank that centrifuges away air bubbles from the water, with level sensing and temperature control. Automatic air bleeding (without bleeding valves).