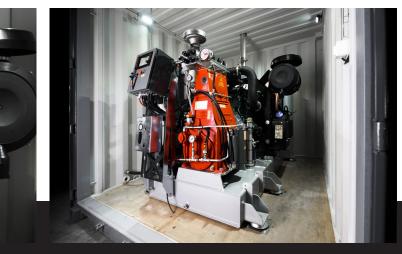

# Even with shorter feet the goal will be reached

Our Aqua Power Pack is a high-pressure unit, specially designed for all types of Hydrodemolition applications. On the outside it may look like a basic metal container, but on the inside it's a completely different thing. An Aqua Power Pack is state of the art engineering and everything you'll ever need for your Hydrodemolition contracts in one place.

Our Aqua Power Pack 270 are way more than just motor and pump inside a 10 ft container. It provide easy handling for your robot, accessories, tools and other necessary equipment. Furthermore it require minimum space at the construction site and are cost effective in both transport and set-up time.

### **KICKSTART YOUR DAY**

Aquajet's Aqua Power Pack 270 have a powerful diesel engine, high-pressure pump and built-in diesel tank assembled in a 10 ft container. To operate the Power pack you only need fuel and water supply. No external electric supply is required.